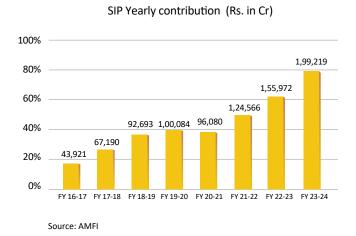

#### **Exhibit:** Industry SIP trends

#### SIPs: Leading from the Front:

Systematic Investment Plans (SIPs) continue to dominate as the preferred investment route of choice with SIP assets accounting for over 20% of the industry's assets. For FY24, the net inflows through SIPs stood at nearly INR 2 trillion vs INR 1.55 trillion in the previous fiscal year. The number of SIP accounts reached nearly 84 million with an average of 1.7 million accounts added per month. Notably, SIP is positioned as an ideal vehicle for equity exposure, with equity-oriented schemes deriving 35% of their AUM from SIP investments.