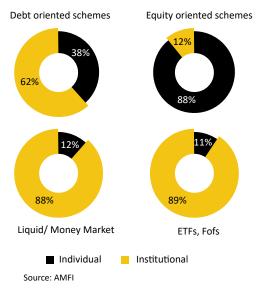

#### Investor categories across scheme types

#### **Shifting Investor Composition:**

The industry has witnessed a gradual shift from institutional, mainly corporate to individual investors. The share of institutional investors, comprising corporates, banks / financial institutions and Foreign Portfolio Investors (FPIs) has gradually declined from 45% as of March 2019 to 37% as of March 2024. Correspondingly, participation from individual investors has witnessed a significant rise with individual AUM growing at a CAGR of 20% (compared to the industry average of 17% from 2019-2024), driven by increased participation in equity funds. Equity oriented schemes derive 88% of their assets from individual investors (Retail + HNI) while institutional investors dominate liquid and money market schemes (88%), debt-oriented schemes (62%), and ETFs, FoFS (89%).