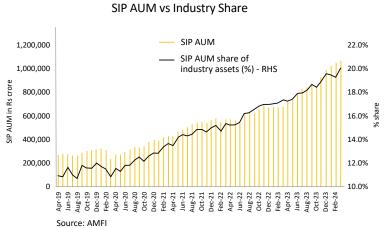

#### SIPs: Leading from the Front:

Systematic Investment Plans (SIPs) continue to dominate as the preferred investment route of choice with SIP assets accounting for over 20% of the industry's assets. For FY24, the net inflows through SIPs stood at nearly INR 2 trillion vs INR 1.55 trillion in the previous fiscal year. The number of SIP accounts reached nearly 84 million with an average of 1.7 million accounts added per month. Notably, SIP is positioned as an ideal vehicle for equity exposure, with equity-oriented schemes deriving 35% of their AUM from SIP investments.