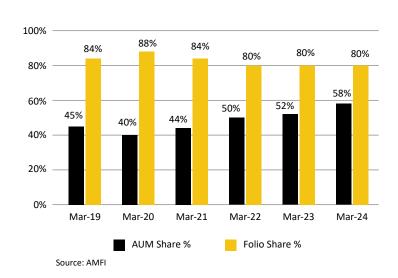

#### Individual Investor- Oriented schemes share of the industry

#### **Shifting Investor Composition:**

The industry has witnessed a gradual shift from institutional, mainly corporate to individual investors. The share of institutional investors, comprising corporates, banks / financial institutions and Foreign Portfolio Investors (FPIs) has gradually declined from 45% as of March 2019 to 37% as of March 2024. Correspondingly, participation from individual investors has witnessed a significant rise with individual AUM growing at a CAGR of 20% (compared to the industry average of 17% from 2019-2024), driven by increased participation in equity funds. Equity oriented schemes derive 88% of their assets from individual investors (Retail + HNI) while institutional investors dominate liquid and money market schemes (88%), debt-oriented schemes (62%), and ETFs, FoFS (89%).