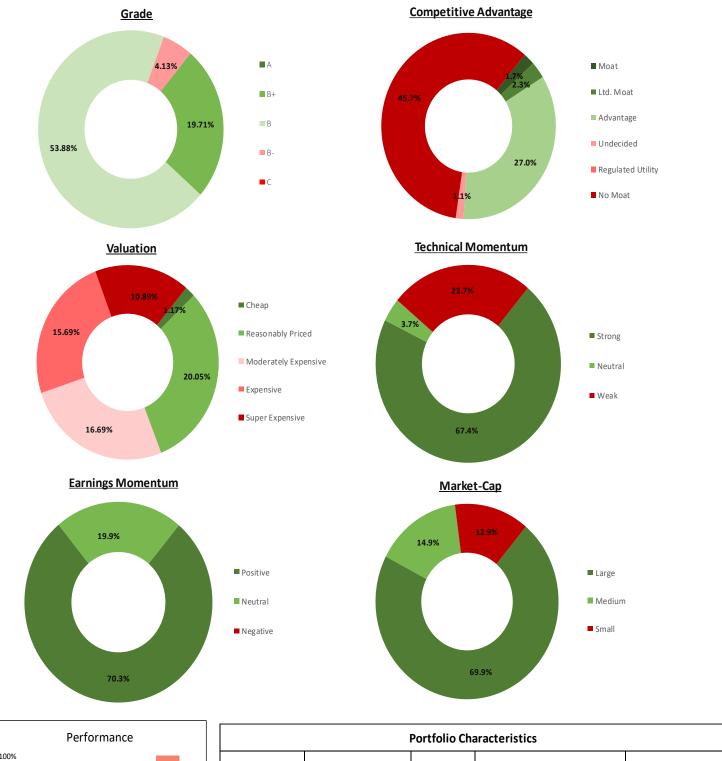

| Portfolio Characteristics |          |                                                    |  |           |  |  |
|---------------------------|----------|----------------------------------------------------|--|-----------|--|--|
|                           |          |                                                    |  |           |  |  |
| No. of Stocks             | 30       | Price v/s Fair value                               |  | 1.86:1    |  |  |
| Top 10 Holdings           | 51.3%    | Valuation                                          |  | Expensive |  |  |
| Wt Avg Market Cap         | 2,67,148 | Expense Ratio (Regular Scheme)                     |  | 2.0%      |  |  |
| Portfolio T/O             | 30.0%    | No. of months of out-performance in last 60 months |  | NA        |  |  |